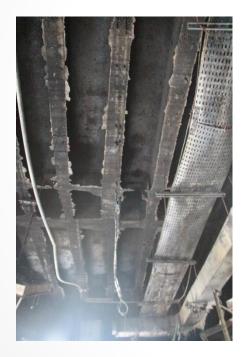

# Why the High Fatality

- Building Design
- Building Construction
- Maintenance
- Evacuation

- No Fire Zoning
- Styrofoam
- No Sprinklers in the wards
- No interlock between F.A. and HVAC (nor Dampers)

#### Notice ..

- Design by Jeddah based Consulting Eng Office
- Design was approved by Civil defense
- Design was supervised by Region not MOH HQ

No Fire Zoning

Styrofoam

No Sprinklers

No interlock between F.A. and HVAC (nor Dampers)

# **Building Construction**

- Poor Material (i.e. O<sub>2</sub> Pipes)
- Poor Workmanship (i.e. Electric wiring)
- No Proper testing and commissioning
- As Built drawing do not match existing