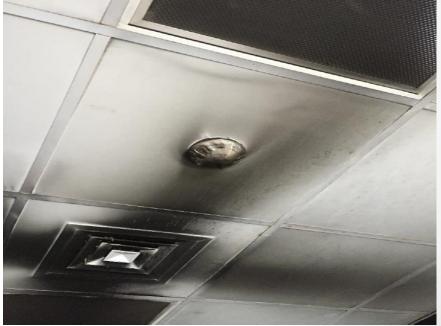

## Maintenance

- Fire Pumps defective (No water in Fire hoses)
- Fire Alarm System partially working (90 faulty SD)
- Out of Order Public Address system (No Evac Code)

# Maintenance

Fire Pumps defective (No water in Fire hoses)