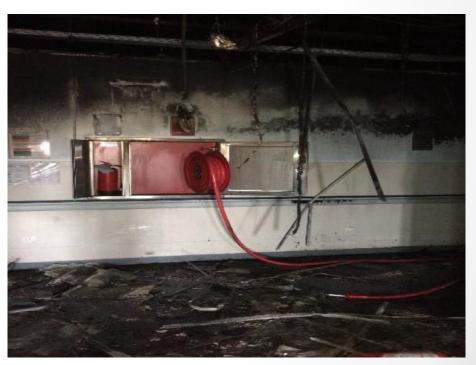

# Sequence of Events...

- 1:30 Female Security Start Smell Burning odor
- 1:45 She calls out Duty Manager and Maintenance
- 1:54 They Discovered Fire in the incubator wash room
- 1:55 Civil Defense (CD) called
- 1:58 Fire reaches slab Styrofoam embedding
- 2:01 Civil Defense (CD) arrive
- 2:04 Heavy Black smoke engulfed the whole building
- 2:06 Normal Power goes off, then Emergency Power
- 2:10 Evacuation Failed

## Evacuation ...

- No Code Announced
- Medical Staff abandon Patients (Most fatality bedridden).
- Fire near central stairs
- No Training
- 4 CD units in Jazen
- 1st CD unit arrived crew of 7, only 3 Firefighters.
- NO CD command on scene.
- Ladders from Sabia (35km).
- Out of SCBA
- Public crowed (good or bad)