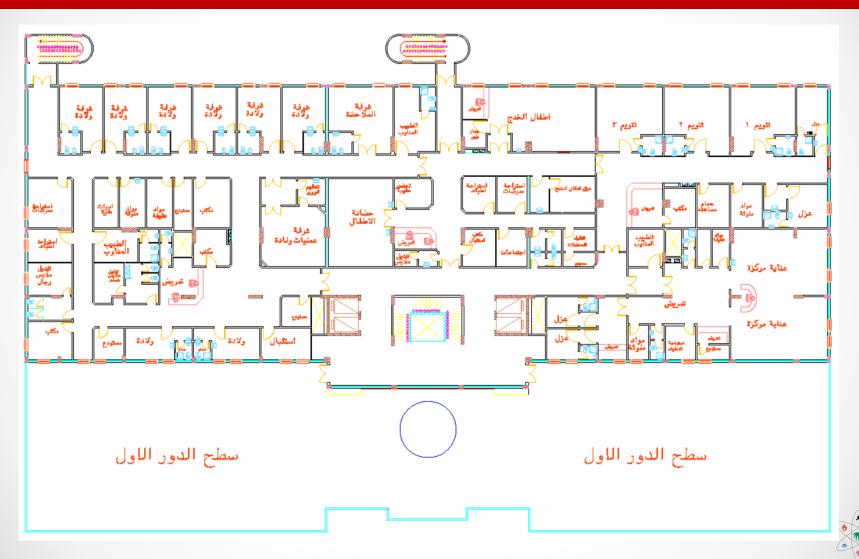

# Jizan General Hospital Fire Tragedy an Engineering Perspective

Presented By Engr. Anas A. Alzaid CE

2016

# Thursday 13 Rabi I, Dec 24,2015



# MoH Lost 21 Patients and 4 Escorts in Jizan Hospital Fire



## Jizan ..







# Inaugurated..







# Fire Starting Point ..



- Civil Defense: Nursery Incubators wash Room, 1st fl
- ARAMCO: Nursery Supervisor Room, 1st fl
- Date: Thursday 13 Rabi I, Dec 24
- Time: Just Before 2 am
- Cause: Electrical Short Circuit



## Floor Plan ..



الادارة العامة للأمن والسلامة



#### Who Was There?



- 91 Patient
- ~ 60 Escort
- 89 Staff (MOH & Contracted)
- ER Walk In-



# Sequence of Events...



- 1:30 Female Security Start Smell Burning odor
- 1:45 She calls out Duty Manager and Maintenance
- 1:54 They Discovered Fire in the incubator wash room
- 1:55 Civil Defense (CD) called
- 1:58 Fire reaches slab Styrofoam embedding
- 2:01 Civil Defense (CD) arrive
- 2:04 Heavy Black smoke engulfed the whole building
- 2:06 Normal Power goes off, then Emergency Power
- 2:10 Evacuation Failed



# Why the High Fatality



- Building Design
- Building Construction
- Maintenance
- Evacuation





- No Fire Zoning
- Styrofoam
- No Sprinklers in the wards
- No interlock between F.A. and HVAC (nor Dampers)

#### Notice ..

- Design by Jeddah based Consulting Eng Office
- De