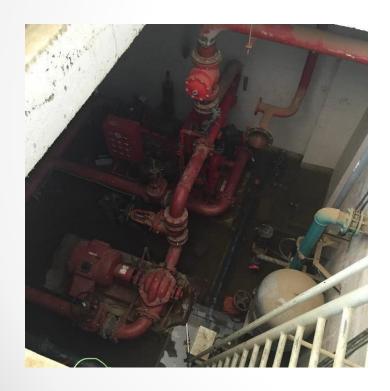

## Maintenance

- Fire Pumps defective (No water in Fire hoses)
- Fire Alarm System partially working (90 faulty SD)
- Out of Order Public Address system (No Evac Code)

# Maintenance

Fire Pumps defective (No water in Fire hoses)