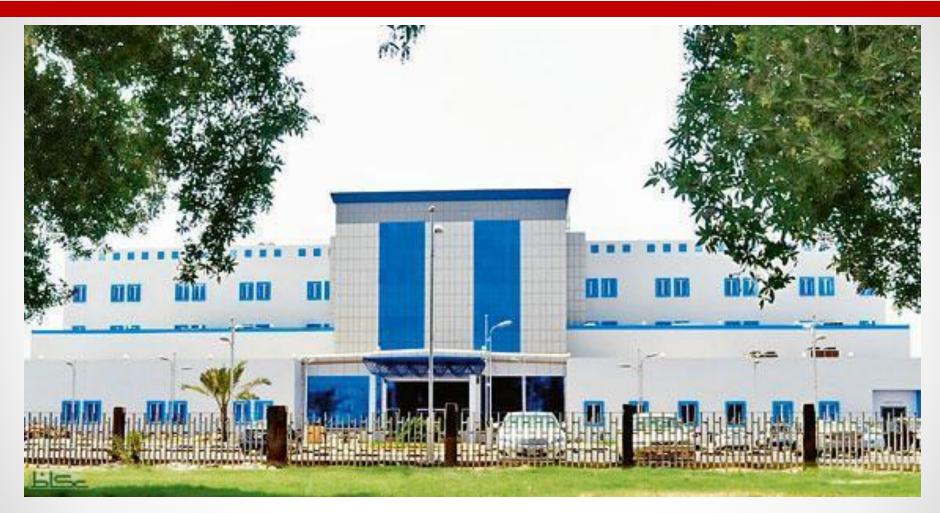

# Jizan General Hospital Fire Tragedy an Engineering Perspective

Presented By Engr. Anas A. Alzaid CE

2016

# Thursday 13 Rabi I, Dec 24,2015



# MoH Lost 21 Patients and 4 Escorts in Jizan Hospital Fire



## Jizan ..







# Inaugurated..







# Fire Starting Point ..



- Civil Defense: Nursery Incubators wash Room, 1st fl
- ARAMCO: Nursery Supervisor Room, 1st fl
- Date: Thursday 13 Rabi I, Dec 24
- Time: Just Before 2 am
- Cause: Electrical Short Circuit



## Floor Plan ..



الادارة العامة للأمن والسلامة



#### Who Was There?



- 91 Patient
- ~ 60 Escort
- 89 Staff (MOH & Contracted)
- ER Walk In-



# Sequence of Events...



- 1:30 Female Security Start Smell Burning odor
- 1:45 She calls out Duty Manager and Maintenance
- 1:54 They Discovered Fire in the incubator wash room
- 1:55 Civil Defense (CD) called
- 1:58 Fire reaches slab Styrofoam embedding
- 2:01 Civil Defense (CD) arrive
- 2:04 Heavy Black smoke engulfed the whole building
- 2:06 Normal Power goes off, then Emergency Power
- 2:10 Evacuation Failed