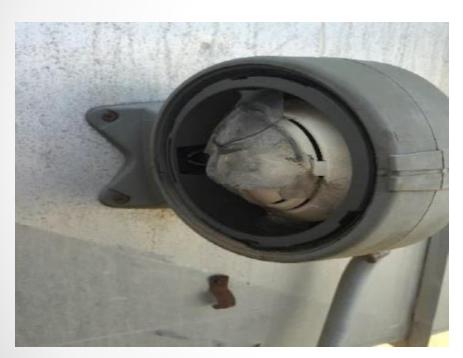

## Maintenance

- Fire Pumps defective (No water in Fire hoses)
- Fire Alarm System partially working (90 faulty SD)
- Out of Order Public Address system (No Evac Code)

# Maintenance

Fire Pumps defective (No water in Fire hoses)