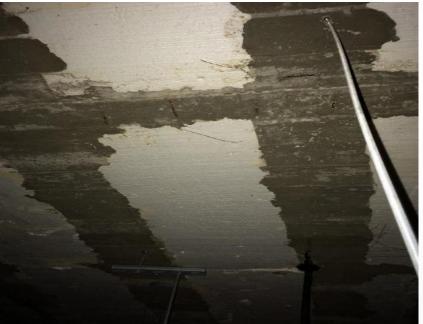

# Why the High Fatality

- Building Design
- Building Construction
- Maintenance
- Evacuation

- No Fire Zoning
- Styrofoam
- No Sprinklers in the wards
- No interlock between F.A. and HVAC (nor Dampers)

#### Notice ..

- Design by Jeddah based Consulting Eng Office
- Design was approved by Civil defense
- Design was supervised by Region not MOH HQ

No Fire Zoning

Styrofoam

No Sprinklers

No interlock between F.A. and HVAC (nor Dampers)