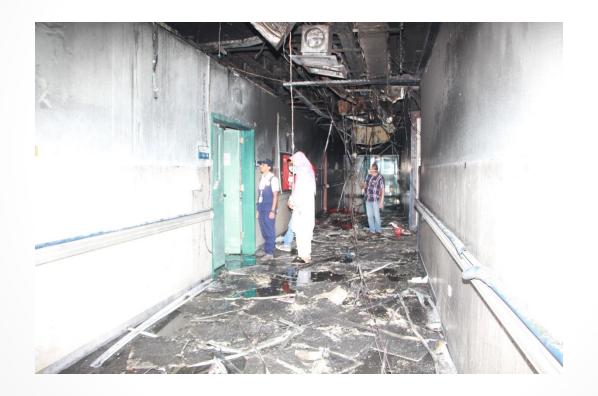

# Sequence of Events...

- 1:30 Female Security Start Smell Burning odor
- 1:45 She calls out Duty Manager and Maintenance
- 1:54 They Discovered Fire in the incubator wash room
- 1:55 Civil Defense (CD) called
- 1:58 Fire reaches slab Styrofoam embedding
- 2:01 Civil Defense (CD) arrive
- 2:04 Heavy Black smoke engulfed the whole building
- 2:06 Normal Power goes off, then Emergency Power
- 2:10 Evacuation Failed

# Why the High Fatality

- Building Design
- Building Construction
- Maintenance
- Evacuation

- No Fire Zoning
- Styrofoam
- No Sprinklers in the wards
- No interlock between F.A. and HVAC (nor Dampers)

# **Building Construction**

- Poor Material (i.e. O<sub>2</sub> Pipes)
- Poor Workmanship (i.e. Electric wiring)
- No Proper testing and commissioning
- As Built drawing do not match existing