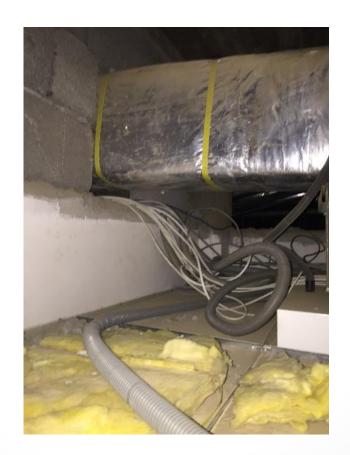

# Why the High Fatality

- Building Design
- Building Construction
- Maintenance
- Evacuation

- No Fire Zoning
- Styrofoam
- No Sprinklers in the wards
- No interlock between F.A. and HVAC (nor Dampers)

#### Notice ..

- Design by Jeddah based Consulting Eng Office
- Design was approved by Civil defense
- Design was supervised by Region not MOH HQ

No Fire Zoning

Styrofoam

No Sprinklers

No interlock between F.A. and HVAC (nor Dampers)