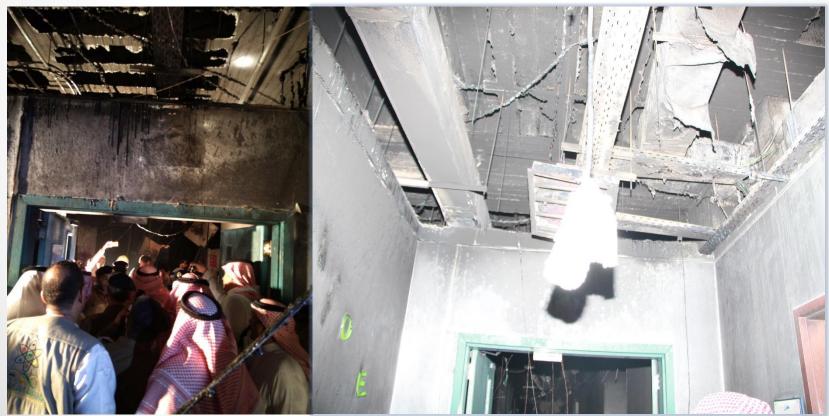

# Fire Starting Point ..

- Civil Defense: Nursery Incubators wash Room, 1st fl
- ARAMCO: Nursery Supervisor Room, 1st fl
- Date: Thursday 13 Rabi I, Dec 24
- Time: Just Before 2 am
- Cause: Electrical Short Circuit

## Floor Plan ..

الادارة العامة للأمن والسلامة

# Sequence of Events...

- 1:30 Female Security Start Smell Burning odor
- 1:45 She calls out Duty Manager and Maintenance
- 1:54 They Discovered Fire in the incubator wash room
- 1:55 Civil Defense (CD) called
- 1:58 Fire reaches slab Styrofoam embedding
- 2:01 Civil Defense (CD) arrive
- 2:04 Heavy Black smoke engulfed the whole building
- 2:06 Normal Power goes off, then Emergency Power
- 2:10 Evacuation Failed