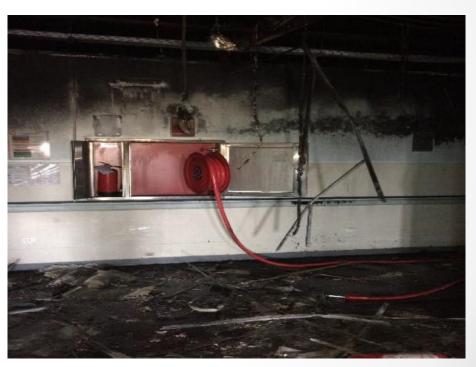

# Fire Starting Point ..

- Civil Defense: Nursery Incubators wash Room, 1st fl
- ARAMCO: Nursery Supervisor Room, 1st fl
- Date: Thursday 13 Rabi I, Dec 24
- Time: Just Before 2 am
- Cause: Electrical Short Circuit

## Floor Plan ..

الادارة العامة للأمن والسلامة