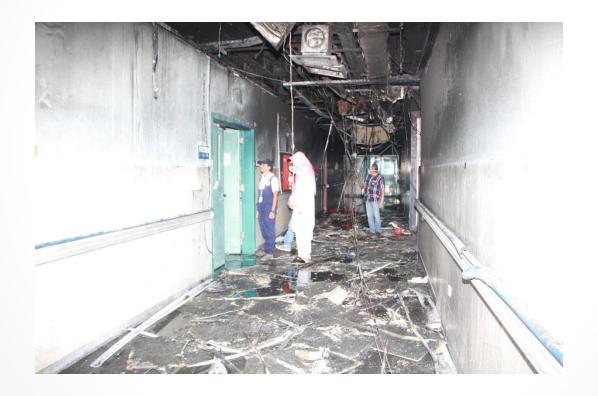

## Floor Plan ..

الادارة العامة للأمن والسلامة

# Sequence of Events...

- 1:30 Female Security Start Smell Burning odor
- 1:45 She calls out Duty Manager and Maintenance
- 1:54 They Discovered Fire in the incubator wash room
- 1:55 Civil Defense (CD) called
- 1:58 Fire reaches slab Styrofoam embedding
- 2:01 Civil Defense (CD) arrive
- 2:04 Heavy Black smoke engulfed the whole building
- 2:06 Normal Power goes off, then Emergency Power
- 2:10 Evacuation Failed

# Why the High Fatality

- Building Design
- Building Construction
- Maintenance
- Evacuation

- No Fire Zoning
- Styrofoam
- No Sprinklers in the wards
- No interlock between F.A. and HVAC (nor Dampers)