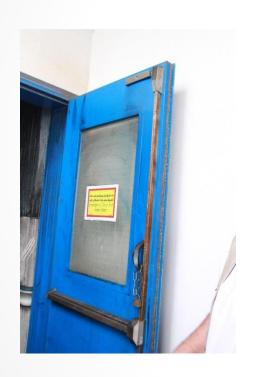

#### First Phase : Quick Fixes

- By GDSS
- Immediate
- Such as Locked Emergency doors, Storage,...
- Systems Verifications