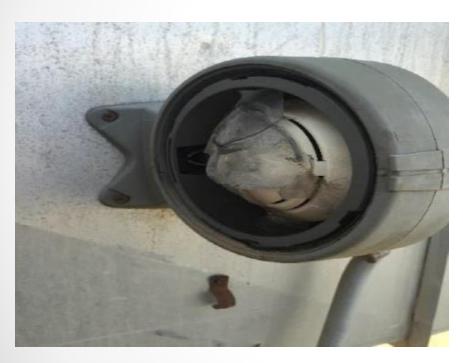

## Maintenance

- Fire Pumps defective (No water in Fire hoses)
- Fire Alarm System partially working (90 faulty SD)
- Out of Order Public Address system (No Evac Code)

# Maintenance

Fire Pumps defective (No water in Fire hoses)