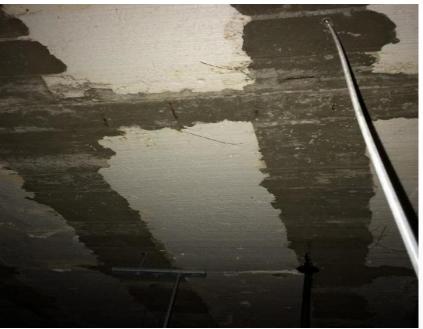

# Why the High Fatality

- Building Design
- Building Construction
- Maintenance
- Evacuation

- No Fire Zoning
- Styrofoam
- No Sprinklers in the wards
- No interlock between F.A. and HVAC (nor Dampers)

#### Notice ..

- Design by Jeddah based Consulting Eng Office
- Design was approved by Civil defense
- Design was supervised by Region not MOH HQ

No Fire Zoning

Styrofoam

No Sprinklers

No interlock between F.A. and HVAC (nor Dampers)