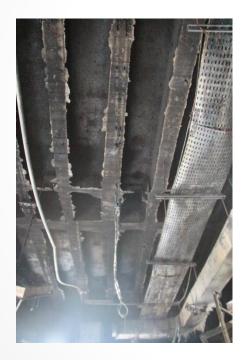

# Why the High Fatality

- Building Design
- Building Construction
- Maintenance
- Evacuation

- No Fire Zoning
- Styrofoam
- No Sprinklers in the wards
- No interlock between F.A. and HVAC (nor Dampers)

#### Notice ..

- Design by Jeddah based Consulting Eng Office
- Design was approved by Civil defense
- Design was supervised by Region not MOH HQ

No Fire Zoning

Styrofoam

No Sprinklers

No interlock between F.A. and HVAC (nor Dampers)