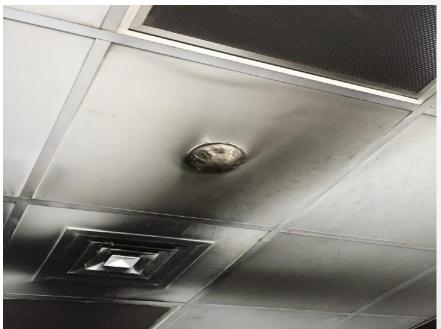

## Maintenance

- Fire Pumps defective (No water in Fire hoses)
- Fire Alarm System partially working (90 faulty SD)
- Out of Order Public Address system (No Evac Code)

# Why the High Fatality

- Building Design
- Building Construction
- Maintenance
- Evacuation

- No Fire Zoning
- Styrofoam
- No Sprinklers in the wards
- No interlock between F.A. and HVAC (nor Dampers)