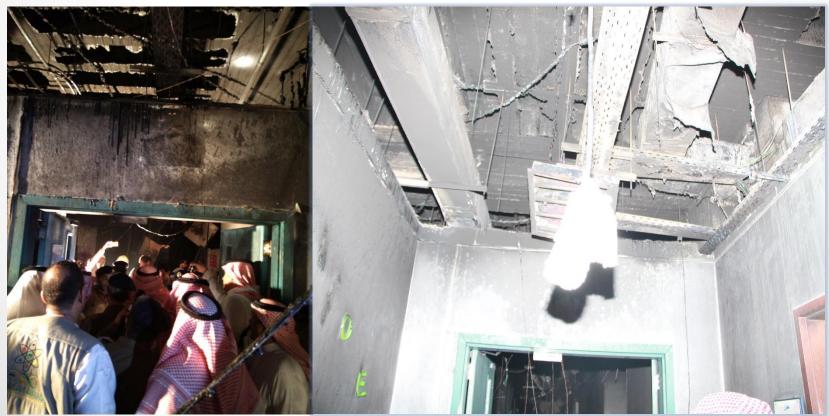

# Fire Starting Point ..

- Civil Defense: Nursery Incubators wash Room, 1st fl
- ARAMCO: Nursery Supervisor Room, 1st fl
- Date: Thursday 13 Rabi I, Dec 24
- Time: Just Before 2 am
- Cause: Electrical Short Circuit

# Sequence of Events...

- 1:30 Female Security Start Smell Burning odor
- 1:45 She calls out Duty Manager and Maintenance
- 1:54 They Discovered Fire in the incubator wash room
- 1:55 Civil Defense (CD) called
- 1:58 Fire reaches slab Styrofoam embedding
- 2:01 Civil Defense (CD) arrive
- 2:04 Heavy Black smoke engulfed the whole building
- 2:06 Normal Power goes off, then Emergency Power
- 2:10 Evacuation Failed

# Why the High Fatality

- Building Design
- Building Construction
- Maintenance
- Evacuation

- No Fire Zoning
- Styrofoam
- No Sprinklers in the wards
- No interlock between F.A. and HVAC (nor Dampers)