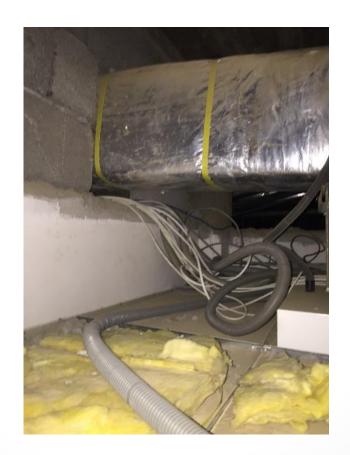

# **Building Construction**

- Poor Material (i.e. O<sub>2</sub> Pipes)
- Poor Workmanship (i.e. Electric wiring)
- No Proper testing and commissioning
- As Built drawing do not match existing

# **Building Construction**

Poor Material (i.e. O<sub>2</sub> Pipes)

# **Building Construction**

Bad Electrical Wiring