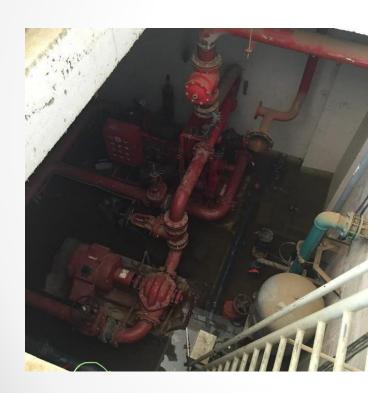

## Maintenance

- Fire Pumps defective (No water in Fire hoses)
- Fire Alarm System partially working (90 faulty SD)
- Out of Order Public Address system (No Evac Code)

# Maintenance

Fire Pumps defective (No water in Fire hoses)