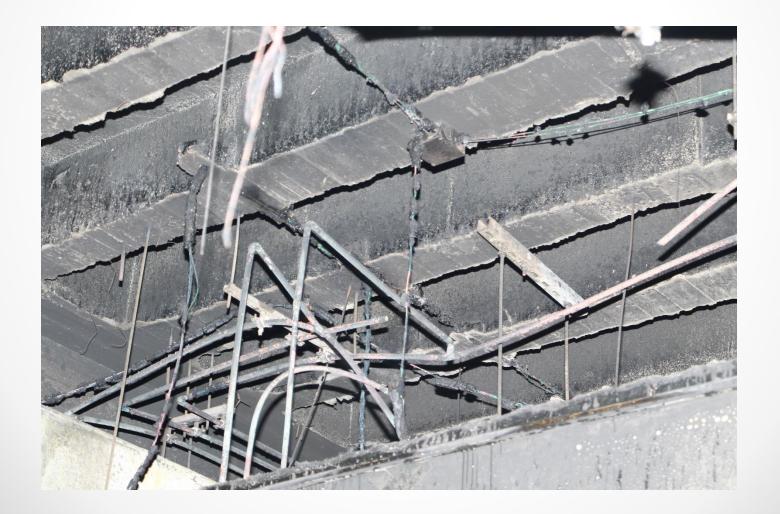

# **Building Construction**

- Poor Material (i.e. O<sub>2</sub> Pipes)
- Poor Workmanship (i.e. Electric wiring)
- No Proper testing and commissioning
- As Built drawing do not match existing

# **Building Construction**

Poor Material (i.e. O<sub>2</sub> Pipes)

# **Building Construction**

Bad Electrical Wiring