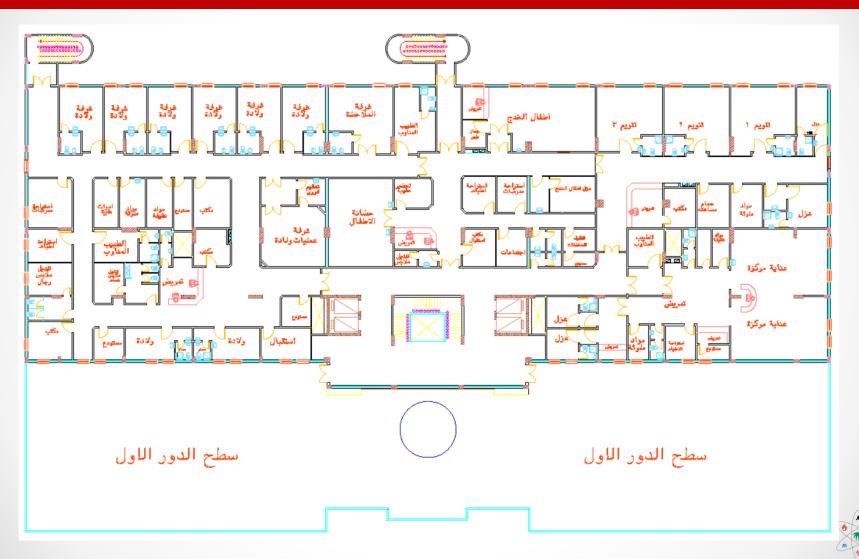

Cairo Conference

Monday, October 17, 2016, JW Marriott Hotel Cairo





# Jizan General Hospital Fire Tragedy an Engineering Perspective

Presented By Engr. Anas A. Alzaid CE

2016

# Thursday Dec 24,2015



# MoH Lost 21 Patients and 4 Escorts in Jizan Hospital Fire



## Jizan ..







# Inaugurated..







# Fire Starting Point ..



- Civil Defense: Nursery Incubators wash Room, 1st fl
- ARAMCO: Nursery Supervisor Room, 1st fl
- Date: Thursday 13 Rabi I, Dec 24
- Time: Just Before 2 am
- Cause: Electrical Short Circuit



## Floor Plan ..



الادارة العامة للأمن والسلامة



#### Who Was There?



- 91 Patient
- ~ 60 Escort
- 89 Staff (MOH & Contracted)
- ER Walk In-



# Sequence of Events...



- 1:30 Female Security Start Smell Burning odor
- 1:45 She calls out Duty Manager and Maintenance
- 1:54 They Discovered Fire in the incubator wash room
- 1:55 Civil Defense (CD) called
- 1:58 Fire reaches slab Styrofoam embedding
- 2:01 Civil Defense (CD) arrive
- 2:04 Heavy Black smoke engulfed the whole building
- 2:06 Normal Power goes off, then Emergency Power
- 2:10 Evacuation Failed



# Why the High Fatality



- Building Design
- Building Construction
- Maintenance
- Evacuation





- No Fire Zoning
- Styrofoam
- No Sprinklers in the wards
- No interlock between F.A. and HVAC (nor Dampers)

#### Notice ..

- Design by Jeddah based Consulting Eng Office
- De