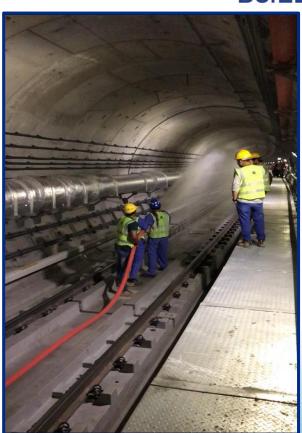

## **Doha Metro - Inspection**

**Tunnel – Smoke Test** 

**Tunnel – Landing Valve Test** 

Thank you