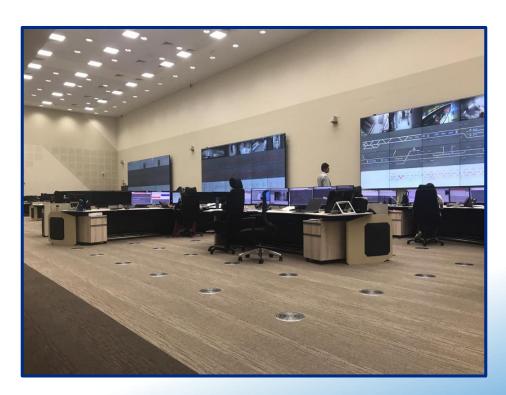

### **Doha Metro - Inspection**

**Station – Fire Alarm to BACS** 

**Integrated Control Centre – BACS to SCADA** 

## **Doha Metro - Inspection**

**Integrated Control Centre** 