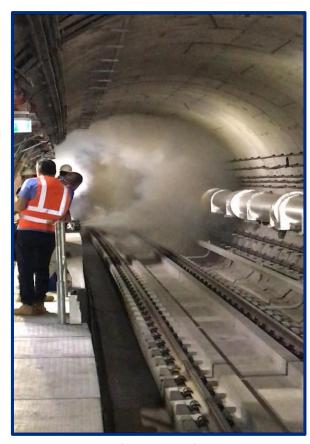

## **Doha Metro - Inspection**

**Tunnel – Smoke Test** 

**Tunnel – Landing Valve Test** 

Thank you