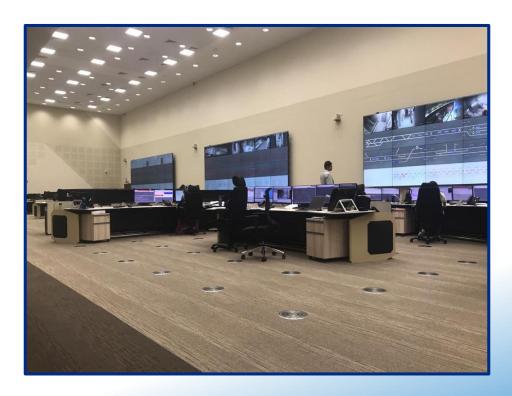

### **Doha Metro - Inspection**

**Station – Fire Alarm to BACS** 

**Integrated Control Centre – BACS to SCADA** 

## **Doha Metro - Inspection**

**Integrated Control Centre** 